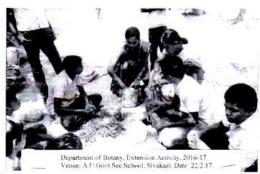

(Affiliated to Madurai Kamaraj University, Re-accredited with A Grade by NAAC, College with Potential for Excellence by UGC and Mentor Institution under UGC PARAMARSH)

Hands on training - Mushroom Cultivation for students of A.U. Municipal. Govt. Hr. Sec. School, Sivakasi. - 22/02/2017

### Report on Extension activity -"Mushroom cultivation"

AsExtension activity, the Department of Botany organized a "Mushroom cultivation" training programme to the school students of A.U.Municipal.Govt.Hr.Sec.School, Sivakasi.on 22.02.17. The staff member Mrs.J.Vallimayil taught the students about cultivation of mushroom. 91 students of the school got benefitted by learning the mushroom cultivation technique. 4 students of our department acted as volunteers in conducting this programme.