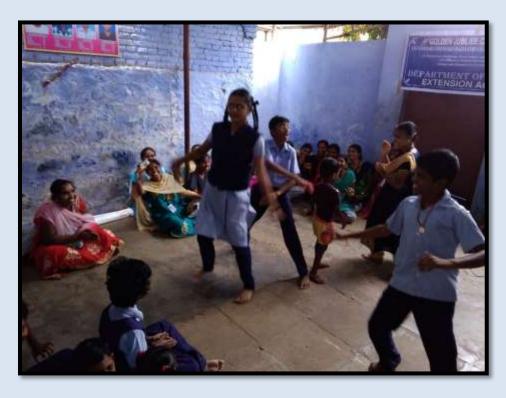

#### Golden Jubilee celebration

The Department of Commerce (SF), SFR College for Women, Sivakasi organized an Outreach Programme on "Recent Advances in Commerce Education" for Higher Secondary Commerce Students on 01.07.20167, Dr. (Mrs). M. Jayalakshmi, Coordinator of the Department welcomed the gathering.

Dr. (Mrs.) A.Rama, Associate Professor of Commerce, VVV College, Virudhunagar, explored the abundant opportunities for Higher Education in Commerce. Dr. (Mrs.) A.Rama also advised the students to checkout their own interests and to map their Personality Traits with Interest Profile to take right career decision at the right time in the road to success.

300 students from SHN Girls Higher Secondary School, Sivakasi and Coronation Girls Higher Secondary School, Sivakasi attended the programme. 73 Students of III Year UG Commerce (SF) Students served Voluntarily Support for the conduct of the outreach programme.