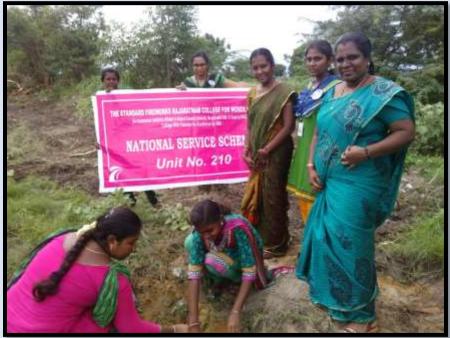

ம் பகளம உலகினைப் படைத்திட தங்கள் பங்கினைச் சிறப்புடன் ஆற்றும்படியும் வலியுறத்தினர். அத்துடன் மதுரை காமராசர் பல்கலைக்கழக அறிவுறுந்தலின்படி, அணி எண: 179,180,181,182,210, ஆகிய ஐந்து அணிகளின் நாட்டுதலப்பணித்திட்ட மாணவியாகன் இணைந்து பத்து கிராமங்களின் இல்லங்களிதோறும் சென்று கிராமப்புற மக்களின் சமூக, பொருளாதாரநிலை பற்றிய தகலல்களைச் சேகரித்தனர். கல்லூரி முதல்வர் தலைமையில் ஒருங்கினைப்பாளர். திருமதி போ. தெரசிட்டா மேரி சாந்தி அவர்களுடன் நாட்டு நலப்பணித் திட்ட அனுவவர் நிருமதி பிஸ்வீட்வின் ஜாய் கிறிஸ்டி, திருமதி சதனமெட்கமி, செல்வி கந்பையுஷ்யல், திருமதி ஆயமாதேலி, மற்றும் திருமதி என்கார்தீஸ்வரி ஆகியோருடன் உறப்பினர்களும் இணைந்து. இந்நிகழ்ச்சிக்கான. ஏற்பாடுகளைச் சிறப்புடன் செய்திருந்தார்கள்.

BLILL MENEURIN

முதல்வர் முதல்வர் முதல்வர் மூர் முதல்வர் மாறுத்தினம் மகரிச் சல்லும் சொலுத்தினம் மகரிச் சல்லும்





## THE STANDARD FIREWORKS RAJARATNAM COLLEGE FOR WOMEN, (AUTONOMOUS), SIVAKASI NSS Special Camp Name List 2017-2018-Unit-210 Students Name List II Year

| S.NO   | NAME OF THE VOLUNTEERS     | CLASS             |
|--------|----------------------------|-------------------|
| 1.     | ANSKUN SUSHAW M.           | B.A English (B)   |
| 2.     | ARCHANA R.                 | B.A. English (A)  |
| 3.     | BABITHA MARIYA THERESHA J. | B.A. English (R)  |
| 4.     | BRAMMA LAKSHIMI K.         | B.A.English (R)   |
| 5.     | DEVA JENEFER P.            | B.A. English (R)  |
| 6.     | ОГУУА РЯАВНА К.            | B.A English (R)   |
| 7,     | DIVYAPRIYA R.              | B.A English (R)   |
| 8.     | GULSUM HAXNAG S.           | B.A. English (X)  |
| 9.     | KEEKTHANA R.               | B.A E