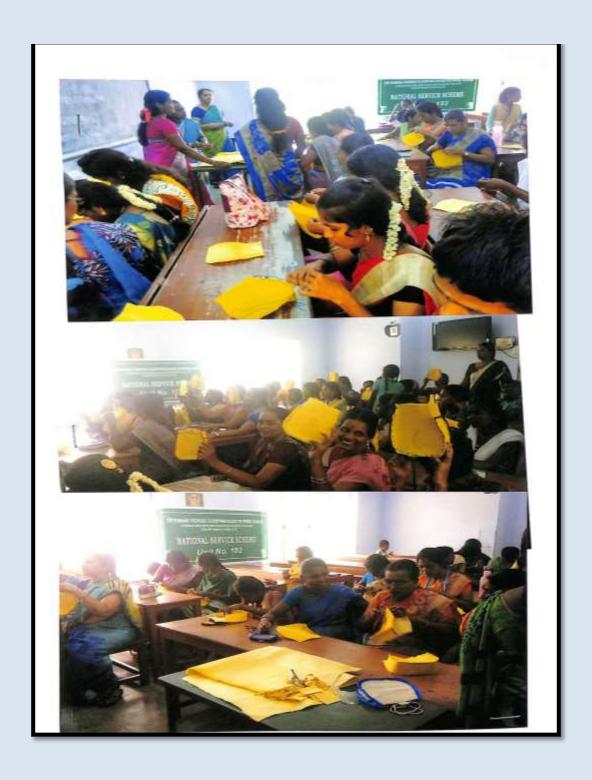

llege for Worren (Autonomous), Sivakari (Re-Accredited with A Grade by NAAC & College with Potential for Excellence by UGC)



### STIRR

(Extension Activity)

| S.No. | Activity          | Beneficiaries                                         |
|-------|-------------------|-------------------------------------------------------|
| 1     | Keep Fit Exercise | Panchayat Union Primary School Students,<br>Maraneri. |

3. Grahalakshmi Programme Officer

Headmaster

Principal
Dr. D. SASIREKA
PRINCIPAL.
The Standard Foresetts Rejectations
College for Women,
SIVAKASI.



(Affiliated to Madurai Kamaraj University, Re-accredited with A Grade by NAAC, College with Potential for Excellence by UGC and Mentor Institution under UGC PARAMARSH)

Hands on training - Jute Thamboolam Bags making - 6/8/2017



### Self-Employment Programme -Extension Activity

### Unit No - 179

Date: 6.8.2017 Venue: SFR College, Sivakasi

| S.NO | NAME OF THE VOLUNTEERS | CLASS                   |
|------|------------------------|-------------------------|
| 1    | SUMATHI J.             | I B.Com (CA) (R)        |
| 2    | MUNEESWARI A.          | I B.Com (CA) (R)        |
| 3    | MURUGESWARI T.         | I B.Com (CA) (R)        |
| 4    | VARSINI ABIYA J.       | I B.Com (CA) (R)        |
| 5    | VIGNESHWARY G.         | I B.Com (CA) (R)        |
| 6    | BRAMMA LAKSHMI K.      | I B.Sc. Nutri&Dietetics |
| 7    | DEVA JENEFER P.        | I B.Sc. Nutri&Dietetics |
| 8    | NAVYANA CURIE A.       | I B.Sc. Nutri&Dietetics |
| 9    | PANDIPRIYA M.          | I B.Sc. Nutri&Dietetics |
| 10   | SELVI G.