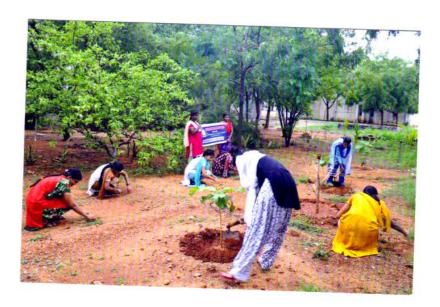

#### Golden Jubilee celebration

The Department of Commerce (SF), SFR College for Women, Sivakasi organized an Outreach Programme on "Recent Advances in Commerce Education" for Higher Secondary Commerce Students on 01.07.20167, Dr. (Mrs). M. Jayalakshmi, Coordinator of the Department welcomed the gathering.

Dr. (Mrs.) A.Rama, Associate Professor of Commerce, VVV College, Virudhunagar, explored the abundant opportunities for Higher Education in Commerce. Dr. (Mrs.) A.Rama also advised the students to checkout their own interests and to map their Personality Traits with Interest Profile to take right career decision at the right time in the road to success.