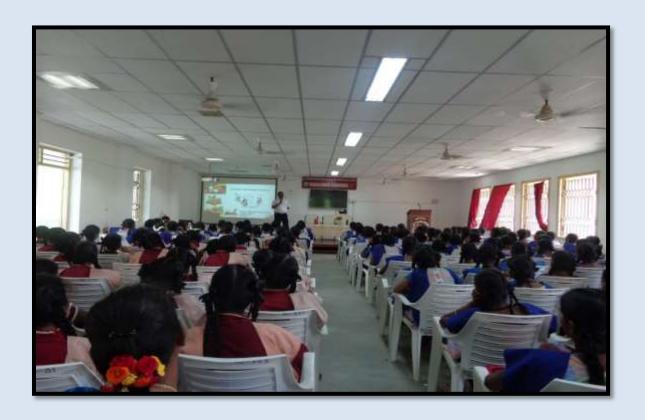

Outreach Programme on Recent Advances in Commerce Education for Higher Secondary Commerce Students -01/07/2017

### THE STANDARD FIREWORKS RAJARATNAM COLLEGE FOR WOMEN (AUTONOMOUS), SIVAKASI.

( Attiliated to Madural Kamaraj University, Re-accredited with 'A' Grade by NAAC &

Department of Commerce (S.F.) **OUTREACH PROGRAMME on** "Recent Advances in Commerce Education" 01-07-2017

#### Golden Jubilee celebration

The Department of Commerce (SF), SFR College for Women, Sivakasi organized an Outreach Programme on "Recent Advances in Commerce Education" for Higher Secondary Commerce Students on 01.07.20167, Dr. (Mrs). M. Jayalakshmi, Coordinator of the Department welcomed the gathering.

300 students from SHN Girls Higher Secondary School, Sivakasi and Coronation Girls Higher Secondary School, Sivakasi attended the programme. 73 Students of III Year UG Commerce (SF) Students served Voluntarily Support for the conduct of the outreach programme.