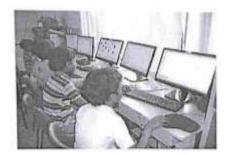

Mrs. S.Thazhai Puspam, Assistant Professor proposed vote of thanks. The faculty of Department of Commerce [Self-financing] made all the arrangements.

S. Thashai Pulpon Stuff in Charge Programme Coordinator