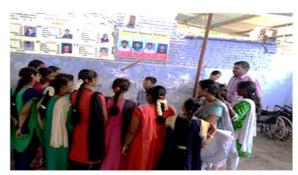

#### Golden Jubilee celebration

The Department of Commerce (SF), SFR College for Women, Sivakasi organized an Outreach Programme on "Recent Advances in Commerce Education" for Higher Secondary Commerce Students on 01.07.20167, Dr. (Mrs). M. Jayalakshmi, Coordinator of the Department welcomed the gathering.

300 students from SHN Girls Higher Secondary School, Sivakasi and Coronation Girls Higher Secondary School, Sivakasi attended the programme. 73 Students of III Year UG Commerce (SF) Students served Voluntarily Support for the conduct of the outreach programme.