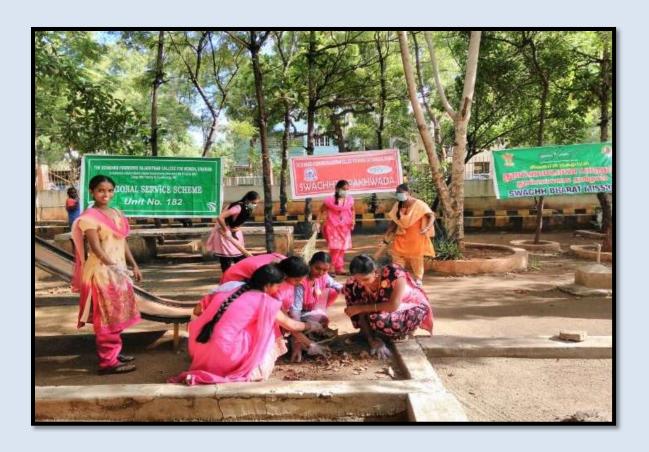

| 13. | Hands on training -<br>Making Fish wire Garland                                                               | NSS-Unit-179               | Training Programme for self help groups                   | 06/08/2017                        | 10  |
|-----|---------------------------------------------------------------------------------------------------------------|----------------------------|-----------------------------------------------------------|-----------------------------------|-----|
| 14. | Tuition classes at<br>Maraneri                                                                                | Extension<br>Activity Cell | Upliftment of Adopted Village                             | 07/08/2017                        | 50  |
| 15. | Hands on training on<br>Writing skill at Maraneri                                                             | Extension Activity Cell    | Upliftment of Adopted Village                             | 08/08/2017                        | 50  |
| 16. | Hands on training -<br>Making Incense Sticks<br>and Sambarani                                                 | NSS- Unit-210              | Training Programme for self help groups                   | 20/08/2017                        | 10  |
| 17. | Medical Checkup to students of Maraneri                                                                       | Extension<br>Activity Cell | Health Programme                                          | 21/08/2017                        | 50  |
| 18. | Hands on training on Practical to higher secondary school students at VelankanniMathaHr.Sec. School, Sivakasi | Department of Botany       | Skill development Programme for Under privileged Children | 21/08/2017                        | 15  |
| 19. | Brain Training Programme                                                                                      | Extension<br>Activity Cell | Literacy Programme for Underpreviliged Children           | 23/08/2017                        | 50  |
| 20. | Free Tuition Service at<br>Government Higher<br>Secondary School,<br>Reserveline, Sivakasi                    | SSL                        | Literacy Programme for Underpreviliged Children           | Every<br>monday<br>and<br>Tuesday | 51  |
| 21. | Tree Plantation at College<br>Campus                                                                          | Environment<br>Club        | SwachhataPakhwa<br>da green Campus<br>Day                 | 03/09/2018                        | 116 |
| 22. | Clean Surroundings Day -<br>Cleaning at<br>VelayuthaRastha Road,<br>Sivakasi                                  | NSS-Unit 181               | SwachhPakhwada                                            | 06/09/2018                        | 10  |
| 23. | SwachhtaPakhwada - A Study on Garbage Cleaning Systems in Sivakasi Municipality                               | NSS -Unit-182              | SwachhtaPakhwad<br>a Drive 2017                           | 07/09/2018                        | 10  |
| 24. | Clean India Rally at<br>Maraneri                                                                              | Extension<br>Activity Cell | SwachhPakhwada                                            | 08/09/2018                        | 50  |
| 25. | Care for the Surroundings - Cleaning at markets of Thiruthangal and Sivakasi                                  | NSS-Unit 180               | SwachhPakhwada                                            | 09/09/2018                        | 10  |
| 26. | Cleanliness Camp at<br>Government Hospital,<br>Thiruthangal                                                   | YRC                        | SwachhPakhwada                                            | 10/09/2018                        | 25  |
| 27. | Hands on Training -<br>Making Handbags to the<br>students of Maraneri                                         | Extension<br>Activity Cell | Upliftment of Adopted Village                             | 15/09/2018                        | 50  |