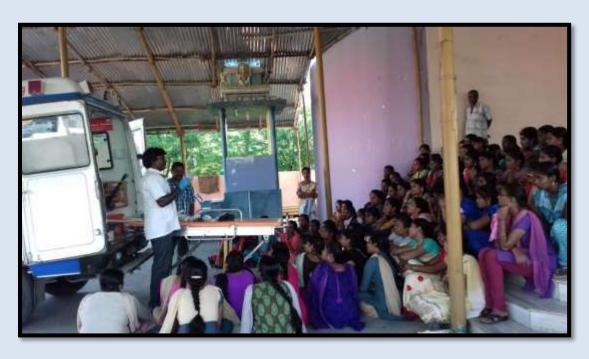

S Grahalakılmi Programme Officer

Principal
Dr. D. SASIREKA
PRINCIPAL.
The Standard Fireworks Rejatation
College for Women.
SIVAKASI.

(Affiliated to Madurai Kamaraj University, Re-accredited with A Grade by NAAC, College with Potential for Excellence by UGC and Mentor Institution under UGC PARAMARSH)