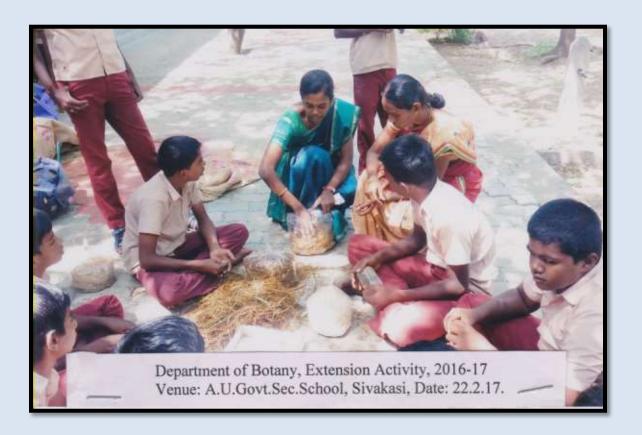

(Affiliated to Madurai Kamaraj University, Re-accredited with A Grade by NAAC, College with Potential for Excellence by UGC and Mentor Institution under UGC PARAMARSH)

Hands on training - Mushroom Cultivation for students of A.U. Municipal. Govt. Hr. Sec. School, Sivakasi. - 22/02/2017

### Report on Extension activity -"Mushroom cultivation"

AsExtension activity, the Department of Botany organized a "Mushroom cultivation" training programme to the school students of A.U.Municipal.Govt.Hr.Sec.School, Sivakasi.on 22.02.17. The staff member Mrs.J.Vallimayil taught the students about cultivation of mushroom. 91 students of the school got benefitted by learning the mushroom cultivation technique. 4 students of our department acted as volunteers in conducting this programme.