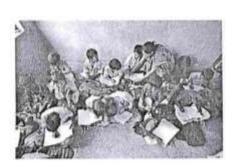

(Affiliated to Madurai Kamaraj University, Re-accredited with A Grade by NAAC, College with Potential for Excellence by UGC and Mentor Institution under UGC PARAMARSH)

Hands on training - Mushroom Cultivation for students of A.U. Municipal. Govt. Hr. Sec. School, Sivakasi. - 22/02/2017

### Report on Extension activity -"Mushroom cultivation"

AsExtension activity, the Department of Botany organized a "Mushroom cultivation" training programme to the school students of A.U.Municipal.Govt.Hr.Sec.School, Sivakasi.on 22.02.17. The staff member Mrs.J.Vallimayil taught the students about cultivation of mushroom. 91 students of the school got benefitted by learning the mushroom cultivation technique. 4 students of our department acted as volunteers in conducting this programme.