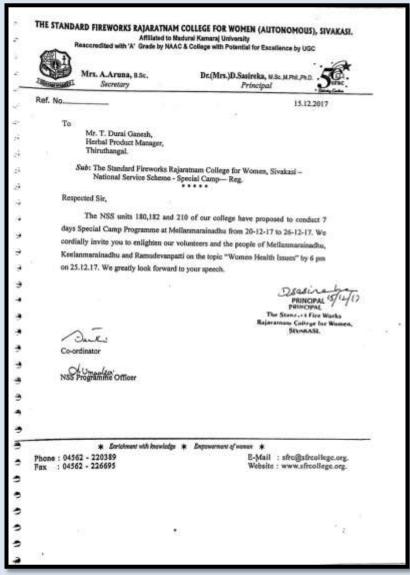

Name of the activity : Extension Activity

Date & Time : 18.07.2017 & 10.00 am to 3.30 pm

Staff Member : R.Narmatha & R.Maheswari

Number of Students Involved : 22 Students of UG

Beneficiaries : M.N.M.S.P Senthikumar Nadar Higher Secondary School ,Mallanginar

Thanks to the higher authority of the college to give permission to conduct an activity to the students

Dr. (Mrs) M. RUBY DHAVAMANI, Co · Ordinator, Costume Design & Fashion,

SFR College for Women, (Autonomous), SIVAKASI - 626 123.