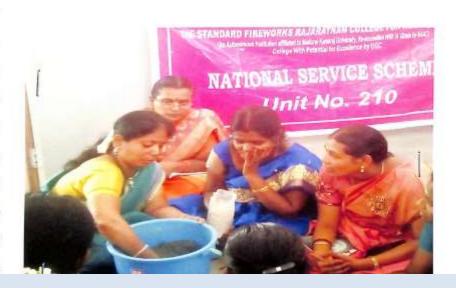

| 13. | Hands on training -<br>Making Fish wire Garland                                                               | NSS-Unit-179               | Training Programme for self help groups                   | 06/08/2017                        | 10  |
|-----|---------------------------------------------------------------------------------------------------------------|----------------------------|-----------------------------------------------------------|-----------------------------------|-----|
| 14. | Tuition classes at<br>Maraneri                                                                                | Extension<br>Activity Cell | Upliftment of Adopted Village                             | 07/08/2017                        | 50  |
| 15. | Hands on training on<br>Writing skill at Maraneri                                                             | Extension Activity Cell    | Upliftment of Adopted Village                             | 08/08/2017                        | 50  |
| 16. | Hands on training -<br>Making Incense Sticks<br>and Sambarani                                                 | NSS- Unit-210              | Training Programme for self help groups                   | 20/08/2017                        | 10  |
| 17. | Medical Checkup to students of Maraneri                                                                       | Extension<br>Activity Cell | Health Programme                                          | 21/08/2017                        | 50  |
| 18. | Hands on training on Practical to higher secondary school students at VelankanniMathaHr.Sec. School, Sivakasi | Department of Botany       | Skill development Programme for Under privileged Children | 21/08/2017                        | 15  |
| 19. | Brain Training Programme                                                                                      | Extension<br>Activity Cell | Literacy Programme for Underpreviliged Children           | 23/08/2017                        | 50  |
| 20. | Free Tuition Service at<br>Government Higher<br>Secondary School,<br>Reserveline, Sivakasi                    | SSL                        | Literacy Programme for Underpreviliged Children           | Every<br>monday<br>and<br>Tuesday | 51  |
| 21. | Tree Plantation at College<br>Campus                                                                          | Environment<br>Club        | SwachhataPakhwa<br>da green Campus<br>Day                 | 03/09/2018                        | 116 |
| 22. | Clean Surroundings Day -<br>Cleaning at<br>VelayuthaRastha Road,<br>Sivakasi                                  | NSS-Unit 181               | SwachhPakhwada                                            | 06/09/2018                        | 10  |
| 23. | SwachhtaPakhwada - A Study on Garbage Cleaning Systems in Sivakasi Municipality                               | NSS -Unit-182              | SwachhtaPakhwad<br>a Drive 2017                           | 07/09/2018                        | 10  |
| 24. | Clean India Rally at<br>Maraneri                                                                              | Extension<br>Activity Cell | SwachhPakhwada                                            | 08/09/2018                        | 50  |
| 25. | Care for the Surroundings - Cleaning at markets of Thiruthangal and Sivakasi                                  | NSS-Unit 180               | SwachhPakhwada                                            | 09/09/2018                        | 10  |
| 26. | Cleanliness Camp at<br>Government Hospital,<br>Thiruthangal                                                   | YRC                        | SwachhPakhwada                                            | 10/09/2018                        | 25  |
| 27. | Hands on Training -<br>Making Handbags to the<br>students of Maraneri                                         | Extension<br>Activity Cell | Upliftment of Adopted Village                             | 15/09/2018                        | 50  |