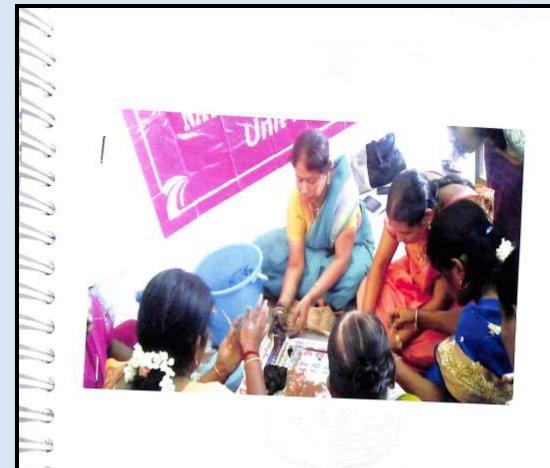

Outreach Programme on Recent Advances in Commerce Education for Higher Secondary Commerce Students -01/07/2017

### THE STANDARD FIREWORKS RAJARATNAM COLLEGE FOR WOMEN (AUTONOMOUS), SIVAKASI.

( Attiliated to Madural Kamaraj University, Re-accredited with 'A' Grade by NAAC &

Department of Commerce (S.F.) **OUTREACH PROGRAMME on** "Recent Advances in Commerce Education" 01-07-2017

#### Golden Jubilee celebration

The Department of Commerce (SF), SFR College for Women, Sivakasi organized an Outreach Programme on "Recent Advances in Commerce Education" for Higher Secondary Commerce Students on 01.07.20167, Dr. (Mrs). M. Jayalakshmi, Coordinator of the Department welcomed the gathering.

Dr. (Mrs.) A.Rama, Associate Professor of Commerce, VVV College, Virudhunagar, explored the abundant opportunities for Higher Education in Commerce. Dr. (Mrs.) A.Rama also advised the students to checkout their own interests and to map their Personality Traits with Interest Profile to take right career decision at the right time in the road to success.

Dr.V.K.Kathiravan, M.B.B.S., D.C.H., Child Specialist, Sivam Children Hospital, Sivakasi explained the Healthy Nutritional Practices for the adolescent girls. He listed the balance diet for the adolescents and advised the students that only healthy women can create healthy offspring. Doctor insisted that the key to success lies in developing healthy eating habits that will not only help to reach their goals, but will also load them with plenty of energy. He also expressed that eating right can help to maintain a healthy weight and avoid certain health problems.

300 students from SHN Girls Higher Secondary School, Sivakasi and Coronation Girls Higher Secondary School, Sivakasi attended the programme. 73 Students of III Year UG Commerce (SF) Students served Voluntarily Support for the conduct of the outreach programme.