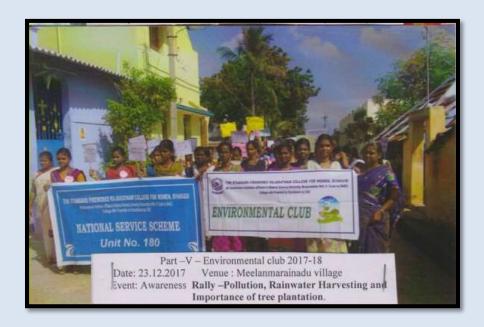

### Kamarajar Birthday Celebration

Date: 17.07.2017

Venue: Panchayat Union Primary School, Maraneri

| S.No. | Name                      | Class | Competition        | Position | Signature           |
|-------|---------------------------|-------|--------------------|----------|---------------------|
| 1     | Manoj                     | 1 441 | II Rhymes reciting | 1        | Na Germania         |
| 2     | Devi                      | п     |                    | 11       | w-755               |
| 3     | M.KavyaLakshmi            |       | ***                | 1        | LE PRESIDENCE STATE |
| 4     | S.Logonathan L.Asson-nec- | IV    | Elocution          | п        | By and discounting  |
| 5     | M.Yuvarani                | V     | Drawing            | 1        | Boll Ol Trood       |
| 6     | P.Muthumari               | 111   |                    | 11       | பால அத்து மார்      |