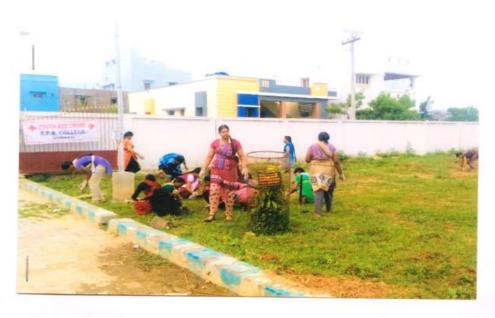

h Red Cross & Blood Donor's Club

To fulfill the mission of our Prime Minister Modi's Swachhta Pakhwada, the Youth Red Cross Unit of our SFR College has joined hands with the Government in cleaning the Government Hospital at Thituthangal on 10.09,2017. The volunteers came to know the system of disposal of garbage and hospital wastes through the chief of the hygiene department. Four workers are involved in cleaning the Hospital (Sweeper -2, Multi purpose health worker -1, Hospital worker -1). These workers are taking care of the cleanliness of the Hospital campus. It is noted that the hospital wastes are properly disposed by Ramki Agencies , Kariapatti.

YRC Programme Officer

Part-V Coordinator

PRINCIPAL

SWACHHTA PAKHWADA

VISIT TO THE GOVERNMENT HOSPITAL AT THIRUTHANGAL

10.9. 2017.







(Affiliated to Madurai Kamaraj University, Re-accredited with A Grade by NAAC, College with Potential for Excellence by UGC and Mentor Institution under UGC PARAMARSH)

#### Hands on Training - Making Handbags to the students of Maraneri -15/09/2017

14.09.2017

To

The Assistant Elementary Educational Officer,

Sivakasi Block,

Sivakasi.

Sir.

Sub: Vocational Training Programme - reg.

The Extension Activity cell of our Institution has planned to organize Vocational Training Programme on "Making Handbag using Fur" to the Panchayat Union Primary School students of Maranery (III, IV & V Std. Girl Students) on 15th September 2017. The aim of this programme is to exhibit the talents of rural children and create Earn while you Learn attitude in the young mind. Kindly permit us to render s