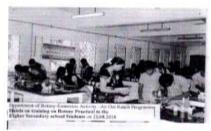

(Affiliated to Madurai Kamaraj University, Re-accredited with A Grade by NAAC, College with Potential for Excellence by UGC and Mentor Institution under UGC PARAMARSH)

Hands on training - Mushroom Cultivation for students of A.U. Municipal. Govt. Hr. Sec. School, Sivakasi. - 22/02/2017

### Report on Extension activity -"Mushroom cultivation"

AsExtension activity, the Department of Botany organized a "Mushroom cultivation" training programme to the school students of A.U.Municipal.Govt.Hr.Sec.School, Sivakasi.on 22.02.17. The staff member Mrs.J.Vallimayil taught the students about cultivation of mushroom. 91 students of the school got benefitted by learning the mushroom cultivation technique. 4 students of our department acted as volunteers in conducting this programme.