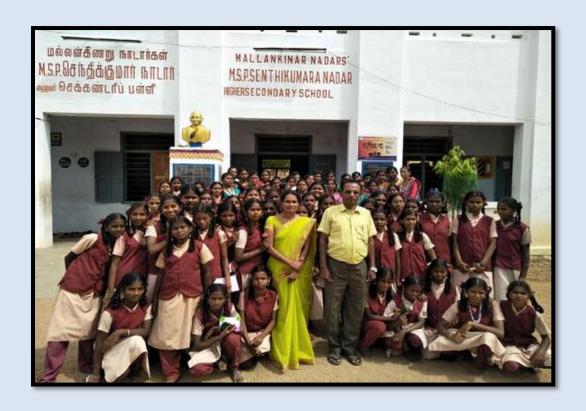

(Affiliated to Madurai Kamaraj University, Re-accredited with A Grade by NAAC, College with Potential for Excellence by UGC and Mentor Institution under UGC PARAMARSH)

Hands on training - Mushroom Cultivation for students of A.U. Municipal. Govt. Hr. Sec. School, Sivakasi. - 22/02/2017

### Report on Extension activity -"Mushroom cultivation"

AsExtension activity, the Department of Botany organized a "Mushroom cultivation" training programme to the school students of A.U.Municipal.Govt.Hr.Sec.School, Sivakasi.on 22.02.17. The staff member Mrs.J.Vallimayil taught the students about cultivation of mushroom. 91 students of the school got benefitted by learning the mushroom cultivation technique. 4 students of our department acted as volunteers in conducting this programme.