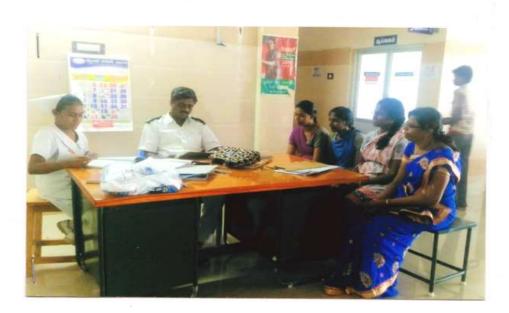

uth Red Cross & Blood Donor's Club

To fulfill the mission of our Prime Minister Modi's Swachhta Pakhwada, the Youth Red Cross Unit of our SFR College has joined hands with the Government in cleaning the Government Hospital at Thituthangal on 10.09,2017. The volunteers came to know the system of disposal of garbage and hospital wastes through the chief of the hygiene department. Four workers are involved in cleaning the Hospital (Sweeper -2, Multi purpose health worker -1, Hospital worker -1). These workers are taking care of the cleanliness of the Hospital campus. It is noted that the hospital wastes are properly disposed by Ramki Agencies , Kariapatti.

YRC Programme Officer

Part-V Coordinator

PRINCIPAL

SWACHHTA PAKHWADA

VISIT TO THE GOVERNMENT HOSPITAL AT THIRUTHANGAL

10.9. 2017.







(Affiliated to Madurai Kamaraj University, Re-accredited with A Grade by NAAC, College with Potential for Excellence by UGC and Mentor Institution under UGC PARAMARSH)

#### Hands on Training - Making Handbags to the students of Maraneri -15/09/2017

14.09.2017

To

The Assistant Elementary Educational Officer,

Sivakasi Block,

Sivakasi.

Sir.

Sub: Vocational Training Programme - reg.

The Extension Activity cell of our Institution has planned to organize Vocational Training Programme on "Making Handbag using Fur" to the Panchayat Union Primary School students of Maranery (III, IV & V Std. Girl Students) on 15th September 2017. The aim of this programme is to exhibit the talents of rural children and create Earn while you Learn attitude in the young mind. Kindly permit us to render