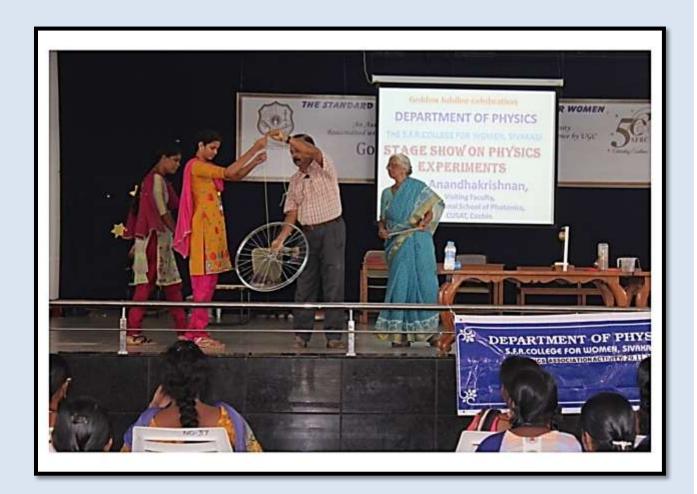

Mrs. S.Thazhai Puspam, Assistant Professor proposed vote of thanks. The faculty of Department of Commerce [Self-financing] made all the arrangements.

S. Thashai Pulpon Stuff in Charge Programme Coordinator