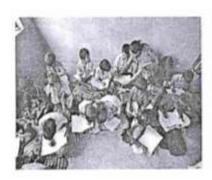

### Report on Extension activity -"Mushroom cultivation"

AsExtension activity, the Department of Botany organized a "Mushroom cultivation" training programme to the school students of A.U.Municipal.Govt.Hr.Sec.School, Sivakasi.on 22.02.17. The staff member Mrs.J.Vallimayil taught the students about cultivation of mushroom. 91 students of the school got benefitted by learning the mushroom cultivation technique. 4 students of our department acted as volunteers in conducting this programme.