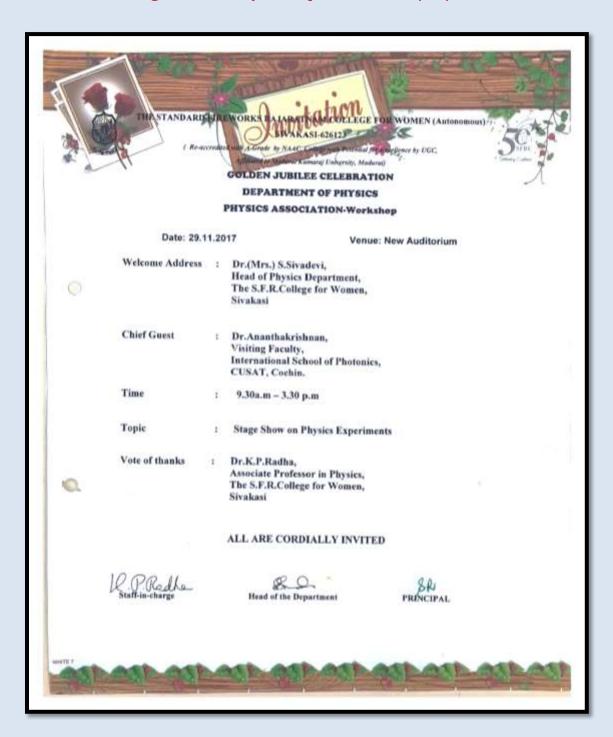

Mrs. S.Thazhai Puspam, Assistant Professor proposed vote of thanks. The faculty of Department of Commerce [Self-financing] made all the arrangements.

S. Thashai Pulpon Stuff in Charge Programme Coordinator