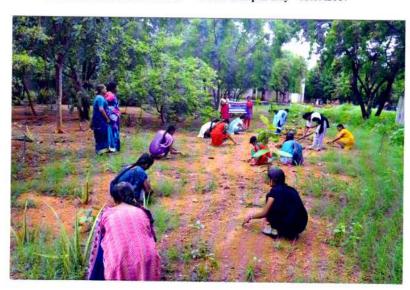

: Mrs. S.Thazhai Pushpam

23<sup>rd</sup> June, 2017

To

Dr. V.K. Kathiravan, M.B.B.S., D.C.H., Child Specialist, Sivam Children Hospital, Sivakasi.

Sir,

<u>Sub:-</u> The Standard Fireworks Rajaratnam College for Women, Sivakasi-Department of Commerce[SF] – Special address in Outreach Programme – Reg.