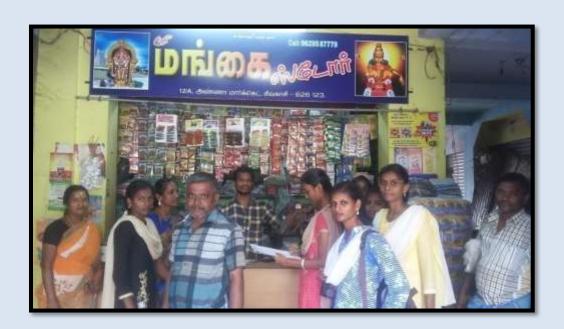

| Time – 6-8 a                   | ım - 15       |
| 10.  | Did they segregate the waste?                             | Yes - 9                                                                                                                      | No - 6            | Yes - 14                       | No - 1        |
| 11.  | Any Suggestion:                                           | To need water, dust bin and     Increase the number of swe     To spray the mosquito kit in     Clean the drainage regularly |                   | epers in the mar<br>proper way |               |

3. DA NSS PO

Co-ordinator

Principal

Dr. D. SASIREKA PRINCIPAL.
The Standard Fireworks Rajaratnam College for Women, SIVAKASI.

Swachhta Pakhwada - Visit to Market Date - 9.9. 2017 place - Sivakasi, Thoruthargal



### THE STANDARD FIREWORKS RAJARATNAM COLLEGE FOR WOMEN, SIVAKASI.

(An Autonomous Institution Affiliated to Madurai Kamaraj University, Reaccredited with 'A'
Grade by NAAC, College with Potential For Excellence by UGC)

#### NATIONAL SERVICE SCHEME

#### Social Awareness Programme

Swachhta Pakhwada

NSS Unit Number

: 180

Topic

: Care for the Surroundings (Market Survey)

Place

: Markets in Thiruthangal and Sivakasi

Date

: 09.09.2017

Number of Students Involved: 10

| S.NO | NAME OF THE VOLUNTEERS     | CLASS              |
|------|----------------------------|--------------------|
| 1    | ARCHANA R.                 | I B.A Tamil        |
| 2    | BABITHA MARIYA THERESHA J. | I B.A Tamil        |
| 3    | GULSUM HAKNAG S.           | 1 B.Sc Botany      |
| 4    | KEERTHANA R.