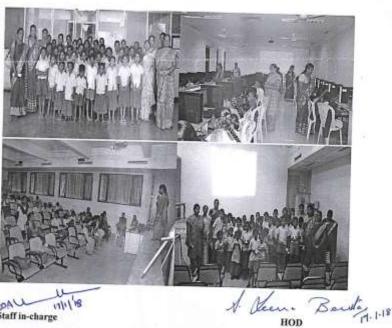

#### Golden Jubilee celebration

The Department of Commerce (SF), SFR College for Women, Sivakasi organized an Outreach Programme on "Recent Advances in Commerce Education" for Higher Secondary Commerce Students on 01.07.20167, Dr. (Mrs). M. Jayalakshmi, Coordinator of the Department welcomed the gathering.

Dr. (Mrs.) A.Rama, Associate Professor of Commerce, VVV College, Virudhunagar, explored the abundant opportunities for Higher Education in Commerce. Dr. (Mrs.) A.Rama also advised the students to checkout their own interests and to map their Personality Traits with Interest Profile to take right career decision at the right time in the road to success.

Dr.V.K.Kathiravan, M.B.B.S., D.C.H., Child Specialist, Sivam Children Hospital, Sivakasi explained the Healthy Nutritional Practices for the adolescent girls. He listed the balance diet for the adolescents and advised the students that only healthy women can create healthy offspring. Doctor insisted that the key to success lies in developing healthy eating habits that will not only help to reach their goals, but will also load them with plenty of energy. He also expressed that eating right can help to maintain a healthy weight and avoid certain health problems.

300 students from SHN Girls Higher Secondary School, Sivakasi and Coronation Girls Higher Secondary School, Sivakasi attended the programme. 73 Students of III Year UG Commerce (SF) Students served Voluntarily Support for the conduct of the outreach programme.

Mrs. S.Thazhai Puspam, Assistant Professor proposed vote of thanks. The faculty of Department of Commerce [Self-financing] made all the arrangements.

S. Thashai Pulpon Stuff in Charge Programme Coordinator