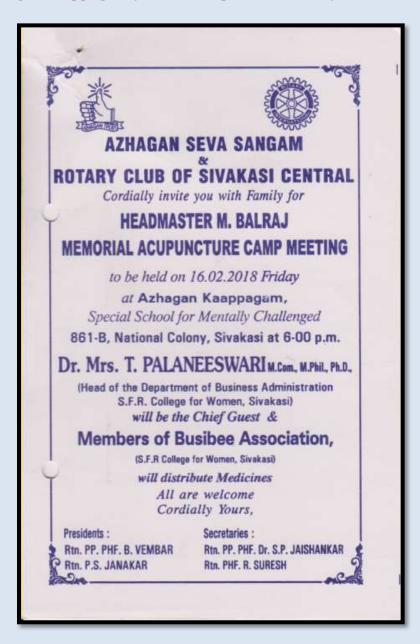

|
| 3   | 1610037 | K.Thilagakani            | П ВВА              |
| 4   | 1610034 | R.Pavithra               | II BBA             |
| 5   | 1604069 | Hemapriya P              | II B.SC MATHS (R)  |
| 6   | 1604031 | Pushbaveni B             | II B.SC MATHS (R.) |
| 7   | 1613035 | Ganaga Puspa P           | II BCA (SF)        |
| 8   | 1613051 | Santhi M                 | II BCA (SF)        |
| 9   | 1603043 | Pandilakshmi J           | II B.A HISTORY     |
| 10  | 1603001 | Venkateswari R           | II B.A HISTORY     |

N. Baz

NCC ANO



(Affiliated to Madurai Kamaraj University, Re-accredited with A Grade by NAAC, College with Potential for Excellence by UGC and Mentor Institution under UGC PARAMARSH)

Visit to AzhaganKaappagam(School for special children), Sivakasi 16/02/2018





# AZHAGAN KAAPPAGAM SPECIAL SCHOOL & VOCATIONAL TRAINING CENTRE FOR MENTALLY CHALLENGED CHILDREN

(RUN BY AZHAGAN TRUST)

Correspondent : Dr. S.P. JAISHANKAR, M.B.B.S., M.D., (Acu) Cell: +91 99433 01518

Date 16 02 2018

To

Or Mrs. T. Palameerovani, M. Com., M. Phil. Ph.D. Head of the Depr. of Brussies Administration S. F.R. College For Wome. Sirskan

Respected Madam,

Warm axetings.

Thank you so much for your donation

Ro 6300 /2 (Rupers SIX THOUSAND THREE HONDRED only) to

Our Aslagun Karppagun Species School. This donation amount
is utilized to purchase 3 Stool Racks for our sound.

Thousa a lot for your goodself and

Members of Brusi Ree Association, B.B.A., Department., SFR

College For Woman, Straken.

Yours suicealy.

Correspondent AZHAGAN KAAPPAGAM Specification Results Chall