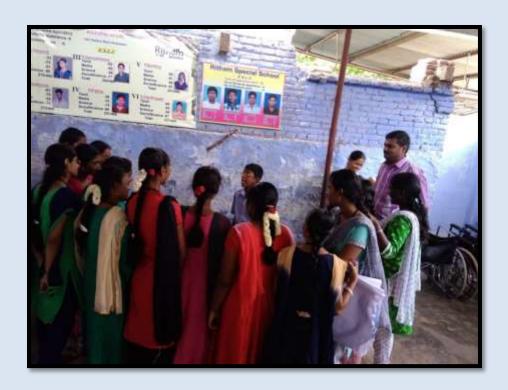

Kamarajar Birthday celebration - 17/7/2017

The Standard Fireworks Rajaratuam College for Women (Autonomous),

Sivakasi - 626123.

(Re-accredited with A Grade by NAAC & College with Potential for Excellence by UGC)

### Kamaraj Birthday Celebration

Date : 17.07.2017

Time : 3.30 PM - 5.00 PM

Venue : Panchayat Union Primary School,

Maraneri.

Grahalakshmi Programme Officer

Principal

The Standard Fireworks Rajaratnam College for women (Autonomous), Sivakasi (Re-Accredited with A Grade by NAAC & College with Potential for Excellence by UGC)