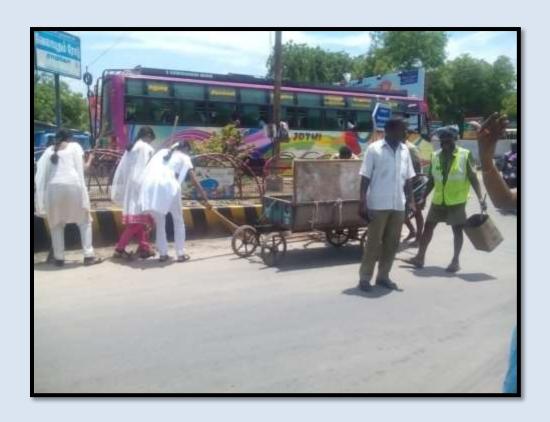

The Department of Commerce (SF) of our college is organising an Outreach Programme on "Recent Advances in Commerce Education" for the Higher Secondary Commerce Students on 01.07.2017 in our campus. We invite you to deliver a special address on "Healthy Nutritional Practices". Your presence will be a source of encouragement for the participants.

Hayalakshini .