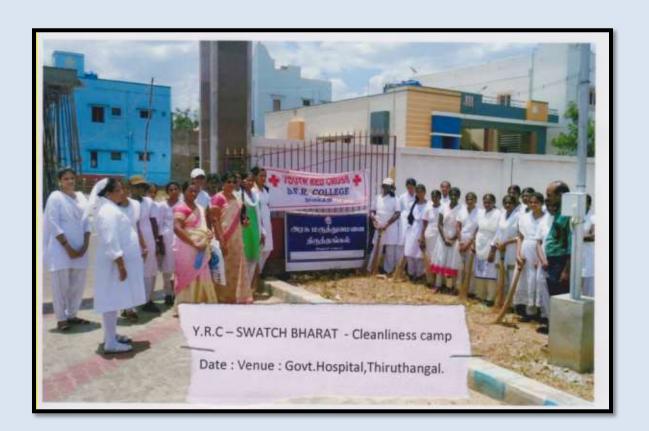

### **Extension Activities - 2017-2018**

| S.No | Name of the activity                                                                                                          | Organising<br>unit/ agency/<br>collaborating<br>agency | Name of the<br>Scheme                                     | Date of the activity | Number of<br>students<br>participated<br>in such<br>activities |
|------|-------------------------------------------------------------------------------------------------------------------------------|--------------------------------------------------------|-----------------------------------------------------------|----------------------|----------------------------------------------------------------|
| 1.   | Hands on training - Mushroom Cultivation for students of A.U. Municipal. Govt. Hr. Sec. School, Sivakasi.                     | Department of Botany                                   | Skill development<br>Programme                            | 22/02/2017           | 4                                                              |
| 2.   | Organized an Outreach Programme on Recent Advances in Commerce Education for Higher Secondary Commerce Students.              | Department of<br>Commerce (SF)                         | Literacy<br>Programme for<br>Under privileged<br>Children | 01/07/2017           | 73                                                             |
| 3.   | Motivation to school students of Maraneri                                                                                     | Extension Activity Cell                                | Upliftment of Adopted Village                             | 04/07/2017           | 50                                                             |
| 4.   | Tution class at Maraneri                                                                                                      | Extension<br>Activity Cell                             | Upliftment of Adopted Village                             | 11/07/2017           | 50                                                             |
| 5.   | Kamarajar Birthday celebration at Maraneri                                                                                    | Extension<br>Activity Cell                             | Upliftment of Adopted Village                             | 17 /07/2017          | 50                                                             |
| 6.   | Donation at Maraneri                                                                                                          | Extension<br>Activity Cell                             | Upliftment of Adopted Village                             | 18 /07/2017          | 50                                                             |
| 7.   | Hands on training - Hand<br>Embroidery and Craft<br>Work for students of<br>M.S.P.SenthikumarNadar<br>higher secondary school | Department of Costume Design and Fashion               | Literacy Programme for Under privileged Children          | 18 /07/2017          | 22                                                             |
| 8.   | Hands on training -<br>Natural Petal Aram<br>Making                                                                           | NSS-Unit-181                                           | Training Programme for self help groups                   | 23/07/2017           | 10                                                             |
| 9.   | Cleanliness Camp at<br>Government Hospital,<br>Thiruthangal                                                                   | YRC                                                    | Swachch Bharat                                            | 28/07/2017           | 20                                                             |
| 10.  | Tuition class at Maraneri                                                                                                     | Extension<br>Activity Cell                             | Upliftment of Adopted Village                             | 31/07/2017           | 50                                                             |
| 11.  | Physical Exercise at<br>Maraneri                                                                                              | Extension<br>Activity Cell                             | Upliftment of Adopted Village                             | 01/08/2017           | 50                                                             |
| 12.  | Hands on training -<br>Making Jute Thamboolam<br>Bags                                                                         | NSS-Unit-182                                           | Training Programme for self help groups                   | 06/08/2017           | 10                                                             |