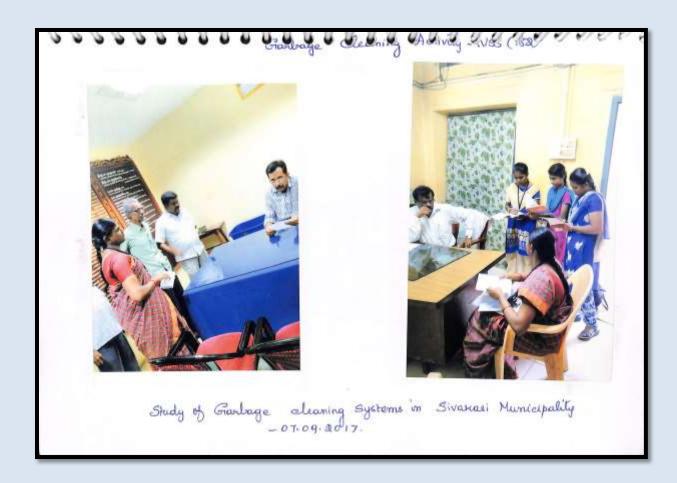

| 13. | Hands on training -<br>Making Fish wire Garland                                                               | NSS-Unit-179               | Training Programme for self help groups                   | 06/08/2017                        | 10  |
|-----|---------------------------------------------------------------------------------------------------------------|----------------------------|-----------------------------------------------------------|-----------------------------------|-----|
| 14. | Tuition classes at<br>Maraneri                                                                                | Extension<br>Activity Cell | Upliftment of Adopted Village                             | 07/08/2017                        | 50  |
| 15. | Hands on training on<br>Writing skill at Maraneri                                                             | Extension Activity Cell    | Upliftment of Adopted Village                             | 08/08/2017                        | 50  |
| 16. | Hands on training -<br>Making Incense Sticks<br>and Sambarani                                                 | NSS- Unit-210              | Training Programme for self help groups                   | 20/08/2017                        | 10  |
| 17. | Medical Checkup to students of Maraneri                                                                       | Extension<br>Activity Cell | Health Programme                                          | 21/08/2017                        | 50  |
| 18. | Hands on training on Practical to higher secondary school students at VelankanniMathaHr.Sec. School, Sivakasi | Department of Botany       | Skill development Programme for Under privileged Children | 21/08/2017                        | 15  |
| 19. | Brain Training Programme                                                                                      | Extension<br>Activity Cell | Literacy Programme for Underpreviliged Children           | 23/08/2017                        | 50  |
| 20. | Free Tuition Service at<br>Government Higher<br>Secondary School,<br>Reserveline, Sivakasi                    | SSL                        | Literacy Programme for Underpreviliged Children           | Every<br>monday<br>and<br>Tuesday | 51  |
| 21. | Tree Plantation at College<br>Campus                                                                          | Environment<br>Club        | SwachhataPakhwa<br>da green Campus<br>Day                 | 03/09/2018                        | 116 |
| 22. | Clean Surroundings Day -<br>Cleaning at<br>VelayuthaRastha Road,<br>Sivakasi                                  | NSS-Unit 181               | SwachhPakhwada                                            | 06/09/2018                        | 10  |
| 23. | SwachhtaPakhwada - A Study on Garbage Cleaning Systems in Sivakasi Municipality                               | NSS -Unit-182              | SwachhtaPakhwad<br>a Drive 2017                           | 07/09/2018                        | 10  |
| 24. | Clean India Rally at<br>Maraneri                                                                              | Extension<br>Activity Cell | SwachhPakhwada                                            | 08/09/2018                        | 50  |
| 25. | Care for the Surroundings - Cleaning at markets of Thiruthangal and Sivakasi                                  | NSS-Unit 180               | SwachhPakhwada                                            | 09/09/2018                        | 10  |
| 26. | Cleanliness Camp at<br>Government Hospital,<br>Thiruthangal                                                   | YRC                        | SwachhPakhwada                                            | 10/09/2018                        | 25  |
| 27. | Hands on Training -<br>Making Handbags to the<br>students of Maraneri                                         | Extension<br>Activity Cell | Upliftment of Adopted Village                             | 15/09/2018                        | 50  |