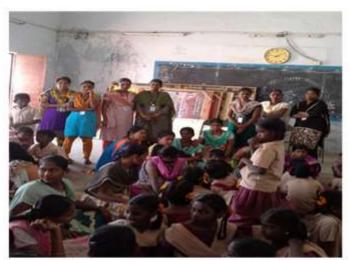

நாங்கள் கற்றுக்கொடுப்போம். கற்றுக்கொண்டதுமட்டுமல்லாமல்

மற்றவர்களுக்கும்

தலைமை ஆசிரியர் மல்லாங்கிணறு நாடார்கள் MSP செந்திக்குமாநநாடார் மேற்டுமைப்பள்ளி மல்லாங்கிணறு-626 109. விருதுநகர் மாவட்டம்.

(Affiliated to Madurai Kamaraj University, Re-accredited with A Grade by NAAC, College with Potential for Excellence by UGC and Mentor Institution under UGC PARAMARSH)