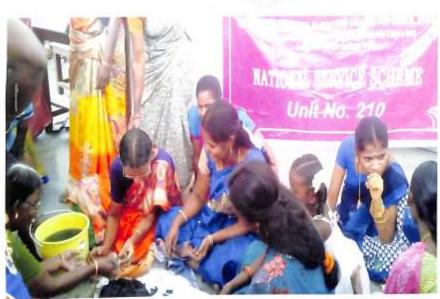

Outreach Programme on Recent Advances in Commerce Education for Higher Secondary Commerce Students -01/07/2017

### THE STANDARD FIREWORKS RAJARATNAM COLLEGE FOR WOMEN (AUTONOMOUS), SIVAKASI.

( Attiliated to Madural Kamaraj University, Re-accredited with 'A' Grade by NAAC &

Department of Commerce (S.F.) **OUTREACH PROGRAMME on** "Recent Advances in Commerce Education" 01-07-2017

#### Golden Jubilee celebration

The Department of Commerce (SF), SFR College for Women, Sivakasi organized an Outreach Programme on "Recent Advances in Commerce Education" for Higher Secondary Commerce Students on 01.07.20167, Dr. (Mrs). M. Jayalakshmi, Coordinator of the Department welcomed the gathering.

Dr. (Mrs.) A.Rama, Associate Professor of Commerce, VVV College, Virudhunagar, explored the abundant opportunities for Higher Education in Commerce. Dr. (Mrs.) A.Rama also advised the students to checkout their own interests and to map their Personality Traits with Interest Profile to take right career decision at the right time in the road to success.

Dr.V.K.Kathiravan, M.B.B.S., D.C.H., Child Specialist, Sivam Children Hospital, Sivakasi explained the Healthy Nutritional Practices for the adolescent girls. He listed the balance diet for the adolescents and advised the students that only healthy women can create healthy offspring. Doctor insisted that the key to success lies in developing healthy eating habits that will not only help to reach their goals, but will also load them with plenty of energy. He also expressed that eating right can help to maintain a healthy weight and avoid certain health problems.

300 students from SHN Girls Higher Secondary School, Sivakasi and Coronation Girls Higher Secondary School, Sivakasi attended the programme. 73 Students of III Year UG Commerce (SF) Students served Voluntarily Support for the conduct of the outreach programme.